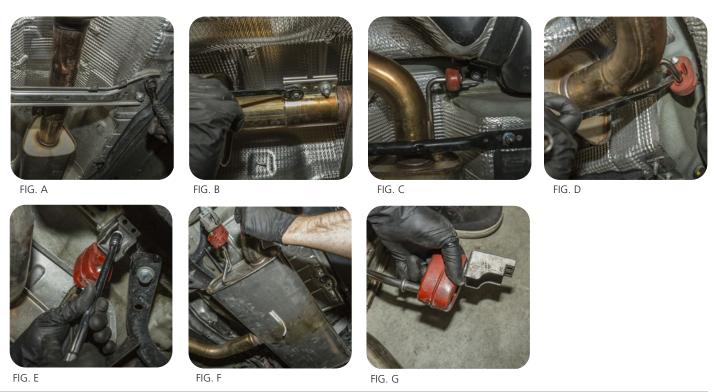

- 1 Place the vehicle on jack stands or vehicle hoist.
- 2 Remove the four (4) 13mm bolts holding the chassis reinforcement bracket. (See Fig. A)
- **3** Remove the two (2) 13mm nuts from the middle exhaust sleeve clamp. (See Fig. B)
- 4 Remove the four (4) 13mm nuts holding the rear chassis reinforcement bracket using your 13mm socket (See Fig. C)
- 5 Remove the exhaust hanger from the rubber exhaust bushing. (See Fig. D)
- 6 Remove the 13mm bolts holding the exhaust hangers to the chassis from each side of the rear muffler. (See Fig. E)
- **7** Remove the stock cat-back portion of the exhaust system. (See Fig. F)
- **8** Remove the exhaust hangers from the stock rear muffler section. (See Fig. G)