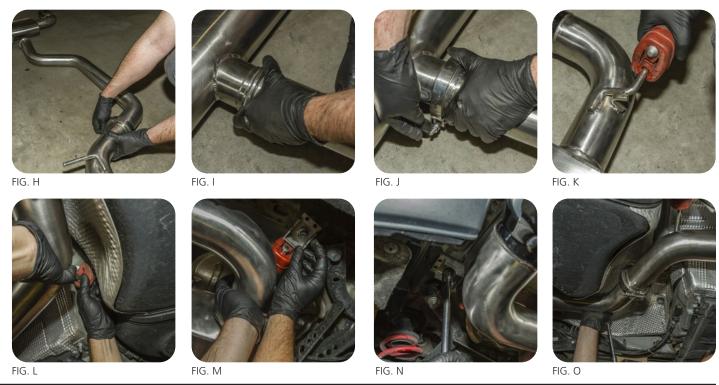

Unitronic Cat-Back Exhaust System for MK8 GTI® UH066-EXA

- Locate Unitronic's Resonator Section (UH022-EX5), Resonator to Rear Muffler Section (UH014-EX5), Rear Muffler Section (UH020-EX6), V-Band Clamps (UH001-EX0), and Sealing Rings (UH002-EX7). On the ground, mock up all three sections of the Unitronic Cat-Back together loosely, placing the sealing rings in the corresponding grooves in the v-band flanges prior to mating the v-band flanges together. (See Fig. H, I, & J)
- 10 Install the corresponding muffler hangers onto the Rear Muffler. (See Fig. K)
- Begin installing the Unitronic Cat-Back by first aligning the front exhaust hanger into the corresponding rubber exhaust hanger. (See Fig. L)
- Raise the rear portion of the cat-back and re-install the two (2) 13mm bolts holding the rear muffler hangers to the chassis. (See Fig. M & N)
- Locate the muffler tips (UH022-EX8 / UH023-EX8 **OR** UH024-EX8 / UH025-EX8). Install the tips on the muffler with the supplied clamps. Keep the clamps loose while installing the tips on the muffler and tighten them down once properly aligned.
- 14 Slightly rotate the Resonator to Rear Muffler Section of the cat-back to align the rear muffler. (See Fig. 0)